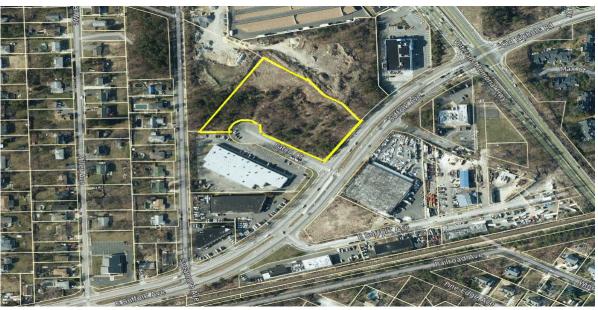

New "curtain wall" construction. Energy efficient. New mechanicals and roof. Oversized lot. Zoned **Industrial. One Mile to LIE exit 57** 