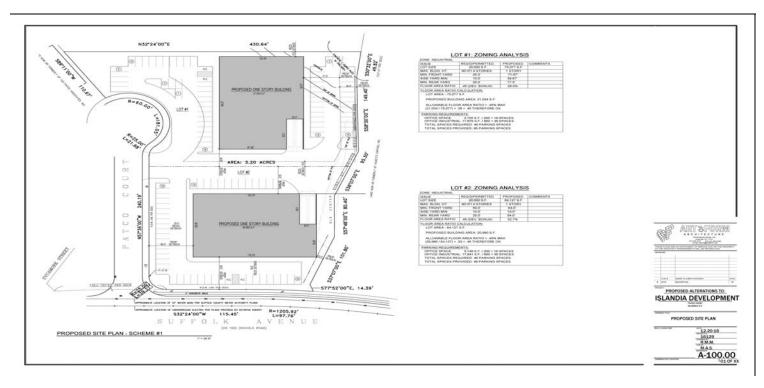

## PATCO COURT, ISLANDIA NY **AVAILABLE 2ND QTR. 2018**

> two 21,000+/- buildings

> 10% office to suit

➤ 2 Docks/1 Drive in
➤ Fully sprinklered

> 24 ft. clear ceiling

> gas heat

> 800 amps

> Tax Abatement

New "curtain wall" construction. Energy efficient. New mechanicals and roof. Oversized lot. Zoned **Industrial. One Mile to LIE exit 57** 