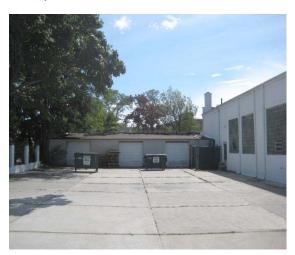

## 89 Jerusalem Avenue, Hicksville

Great for retail, restaurant, office, bank, ... many uses
Centrally located - close to Hicksville train station
Rear warehouse with 15' clear ceilings
Large rear yard for parking and loading/unloading
Refrigerator and Freezer available to tenant

## 7,389+/- sq. ft. free-standing building

- > 1 Drive-in door
- > Gas heat
- > Connected to sewers
- > Taxes \$41,530