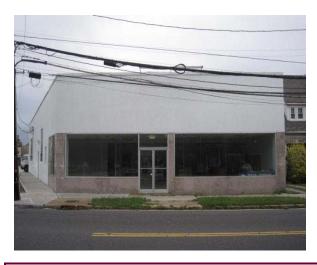

## 89 Jerusalem Avenue, Hicksville

Great for retail, restaurant, office, bank, ... many uses
Centrally located - close to Hicksville train station
Rear warehouse with 15' clear ceilings
Large rear yard for parking and loading/unloading
Refrigerator and Freezer available to tenant

## 7,389+/- sq. ft. free-standing building

- > 1 Drive-in door
- > Gas heat
- > Connected to sewers
- > Taxes \$41,530

## Lease asking \$9,000/month NNN

For more information:

Please contact Frank Dean at: (516) 334-4300 131 Jericho Turnpike, Jericho, New York 11753

Phone: (516) 334-4300 \* Fax: (516) 334-3178 \* Email: <u>cleva@optonline.net</u>